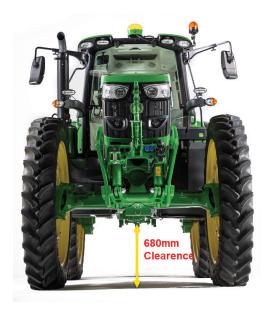

## 680 MM **GROUND CLEARANCE**

With a ground clearance of 680mm<sup>1</sup> the 6155MH offers you all the freedom you need to maintain your high-value crops.

Standard Tire Size: 320/90R50