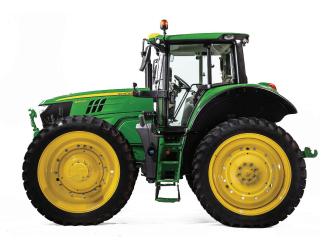

# 6155 MH

As a high value crop producer you need machines that perfectly adapt to the environment they need to work in, incl. an exceptionally high ground clearance, a creeper option and full precision ag functionality. Welcome to the 6155MH.

### WHY COMPROMISE?

High-value crops call for specialised equipment with very specific productivity characteristics. That is why we build the 6155MH and designed it to outperform in the applications that are important to you.