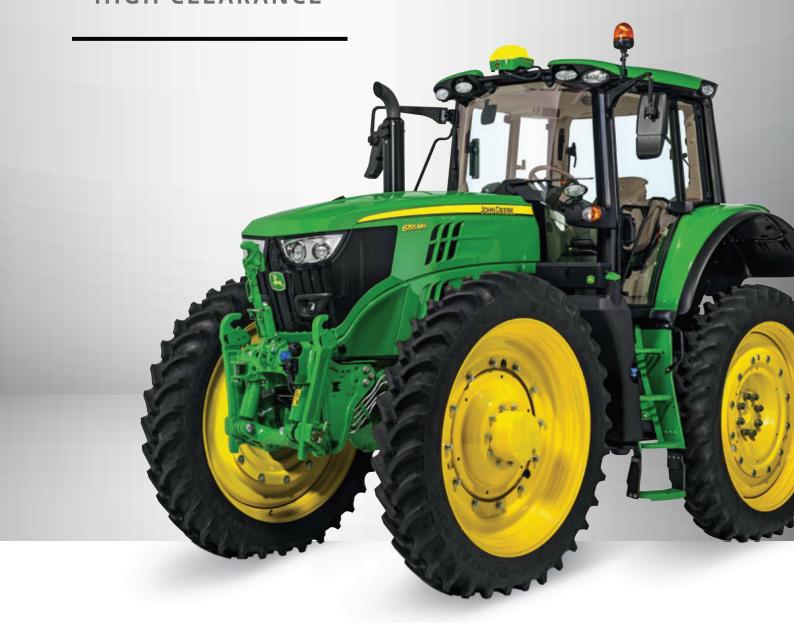

# 6155 MH

As a high value crop producer you need machines that perfectly adapt to the environment they need to work in, incl. an exceptionally high ground clearance, a creeper option and full precision ag functionality. Welcome to the 6155MH.

### WHY COMPROMISE?

High-value crops call for specialised equipment with very specific productivity characteristics. That is why we build the 6155MH and designed it to outperform in the applications that are important to you.