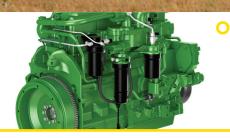

# **SELF ADJUSTING OIL EMERGED BRAKES**

The 5E 4 Cylinder tractor series comes standard with self adjusting oil emerged brakes. In comparison to disc brakes, this allows for a more responsive braking experience especially when carting a heavy load. A reliable feature that ensures a longer lifespan on your