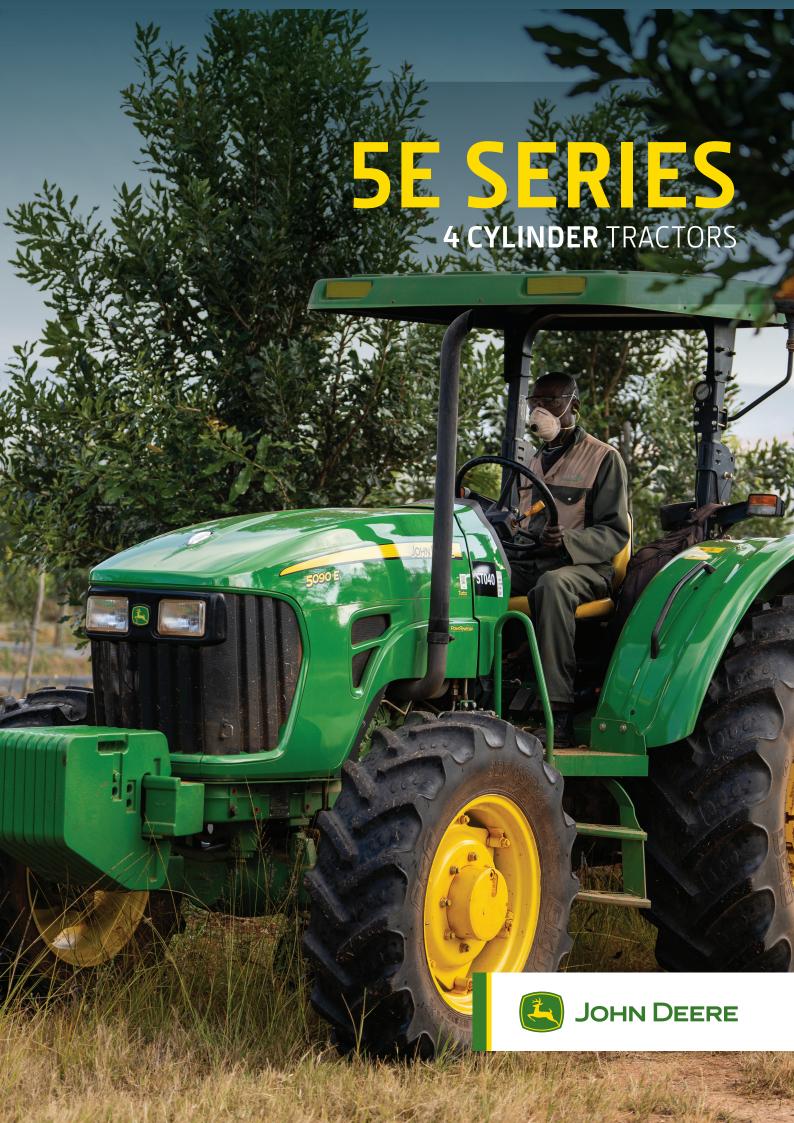

### **TRANSMISSION OPTIONS**

Different transmission options to choose from:

- 9F/3R SyncShuttle™ TSS (Top Synchro Shaft
- 12F/12R PowrReverser<sup>™</sup> transmission.

The **SyncShuttle**™ transmission with pressurised lubrication of the top shaft benefits secure unsurpassed transmission reliability in any application.

The 12F/12R PowrReverser™ transmission offers a wider selection of speed gears, a hydraulic forward reverser and Electro Hydraulic clutch, easing direction change and complementing application at the ideal speed.