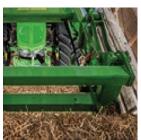

# Time-Saving

Connect and disconnect the loader in less than 5 minutes and change implements with just one easily accessible lever.