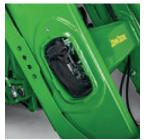

## Easy Maintenance

All bushings can be greased, the relevant ones can be replaced, and hydraulic hoses are protected inside the boom, with easy access to all main hydraulic parts if needed.