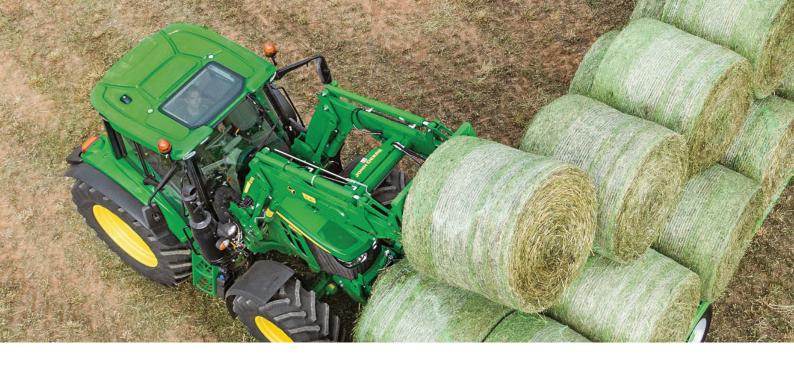

Lightweight with fast cycle times, the M Series loader features mechanical self-levelling (MSL) and offers two independent functions plus a diverter for the 3rd function.

# Tractor /Loader Compatibility

The 540M Loader model is available for the 6095B, 6110B, 6120B and 6135B Tractors.

Lift capacity at full height: 1720 kg Maximum Lift Height: 3 500 mm