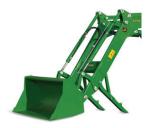

# 540M LOADER

LIGHT AND VERSATILE

This is the readily available and affordable all-you-need solution for all standard applications – the perfect match for your 6B 4-Cylinder Tractor – ready to perform any loader task with ease.

Lightweight with fast cycle times, the M Series loader features mechanical self-levelling (MSL) and offers two independent functions plus a diverter for the 3rd function.

# Tractor /Loader Compatibility

The 540M Loader model is available for the 6095B, 6110B, 6120B and 6135B Tractors.

Lift capacity at full height: 1720 kg Maximum Lift Height: 3 500 mm