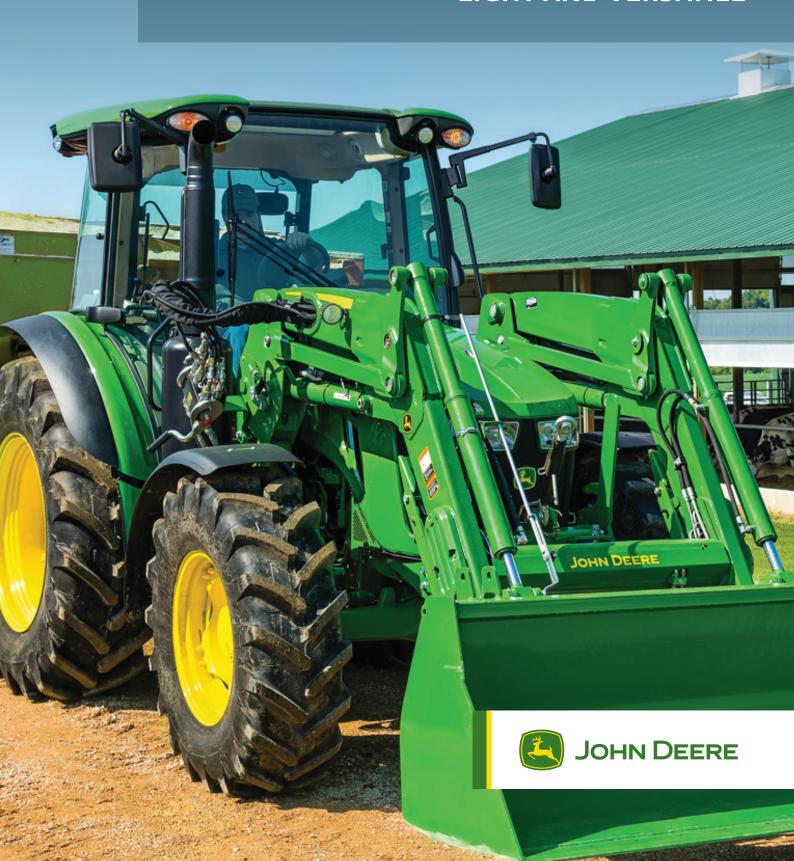

# 540M LOADER

LIGHT AND VERSATILE

This is the readily available and affordable all-you-need solution for all standard applications – the perfect match for your 6B 4-Cylinder Tractor – ready to perform any loader task with ease.

Lightweight with fast cycle times, the M Series loader features mechanical self-levelling (MSL) and offers two independent functions plus a diverter for the 3rd function.